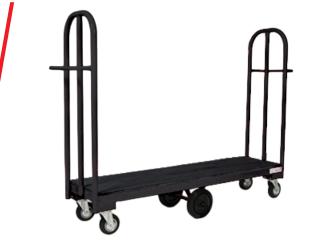

NARROW AISLE CASH & CARRY TROLLEY

PRODUCT CODE

HG3152

- Slim and very easy to manoeuvre designed for tight spaces, with a 350 kg load capacity.
- Enhanced control with two large centre wheels and two swivel castors at either end allowing it to turn 360° and navigate even the tightest corners with ease.

| SPECIFICATIONS    |                                                                   |
|-------------------|-------------------------------------------------------------------|
| Overall Length    | 1724 mm                                                           |
| Overall Width     | 381 mm                                                            |
| Overall Height    | 1260 mm                                                           |
| Platform Height   | 275 mm                                                            |
| Castors           | 4 x 125 mm rubber castors wheels & 2 x 200 mm polyurethane wheels |
| Carrying Capacity | 350 kg                                                            |
| Finish            | Powder-Coated / Electro-Zinc Plated Range of colours available.   |